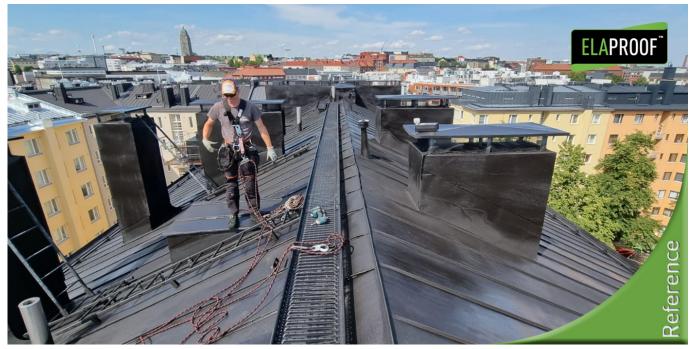

## Description

The roof of the apartment building in Hakaniemenkuja received ElaProof coating in the heat of July. The black roof made the men sweat as they coated the roof twice according to the manufacturer's instructions with ElaProof S. The penetrations and seams were repaired with ElaProof H and ElaProof Base Fabric.

## **Project information**

Client: Housing company Hakaniemenkuja 4 Project: Apartment building Address: Hakaniemenkuja 4, Helsinki, Finland Material: Machine seam roof Contractor: JJ-Kattohuolto Oy Time and city: 07/2021 | Helsinki